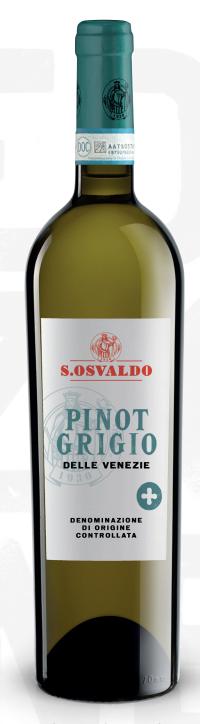

## **PINOT GRIGIO**

DOC delle Venezie

## LINEA EDIZIONE

Vines: Pinot Grigio

Indication: DOC delle Venezie Origin: Eastern Veneto region

A native variety from France, a mutation of Pinot Noir. Small, cylindrical, compact bunch. Grey-blue, bloom-covered grapes; small, three-lobed leaves.

**The wine:** Strong straw yellow colour. Characteristic aromas of tropical fruit, pear, citrus fruit. Delicate mouth feel, slightly acidulous and lingering.

**Tips:** Serve at 8-10° C. Open just before drinking. Recommended as an aperitif with shellfish and fish. A wine to be enjoyed young to fully savour the sensorial properties. Store in a cool place out of direct sunlight.