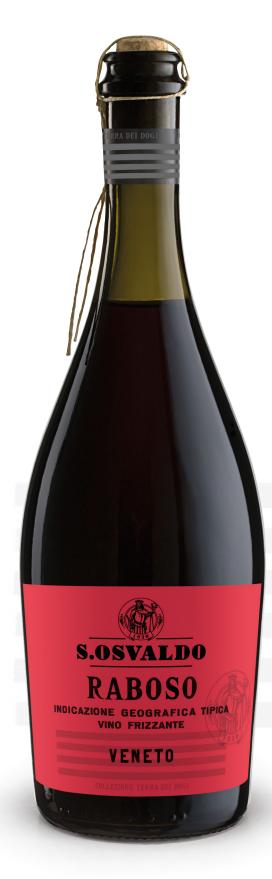

## RABOSO VINO FRIZZANTE

IGT Veneto

## **COLLEZIONE TERRA DEI DOGI**

Grape variety: Raboso
Appellation: IGT Veneto
Origin: Eastern Veneto region

A local variety, large, cylindrical, compact bunch. Mediumsized grapes, bloom-covered, thick and dark blue skin; dark green fi-ve-lobed leaves.

**The wine:** Bright red ruby colour. Morello cherry and forest fruit fragrances; lively and sweetish on the palate. Fresh and balanced mouthfeel with a correct contrast to the pleasant sweet note.

**Tips:** Serve at 8-10° C. Open one hour before drinking. Recom-mended with pizza. Good pairing with pork meat, legumes and charcuterie.

**Size:** 0,751

**Alcohol:** 10,50% **Sugar:** 40,00gr/l

Atmospheric pressure: 2,5