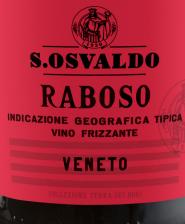

## **COLLEZIONE TERRA DEI DOGI**

Vines: Raboso Indication: IGT Veneto Origin: Eastern Veneto region

A local variety, large, cylindrical, compact bunch. Medium-sized grapes, bloom-covered, thick and dark blue skin; dark green five-lobed leaves.

**The wine:** Bright red ruby colour. Morello cherry and forest fruit fragrances; lively and sweetish on the palate. Fresh and balanced mouthfeel with a correct contrast to the pleasant sweet note.

**Tips:** Serve at 8-10° C. Open one hour before drinking. Recommended with pizza. Good pairing with pork meat, legumes and charcuterie.